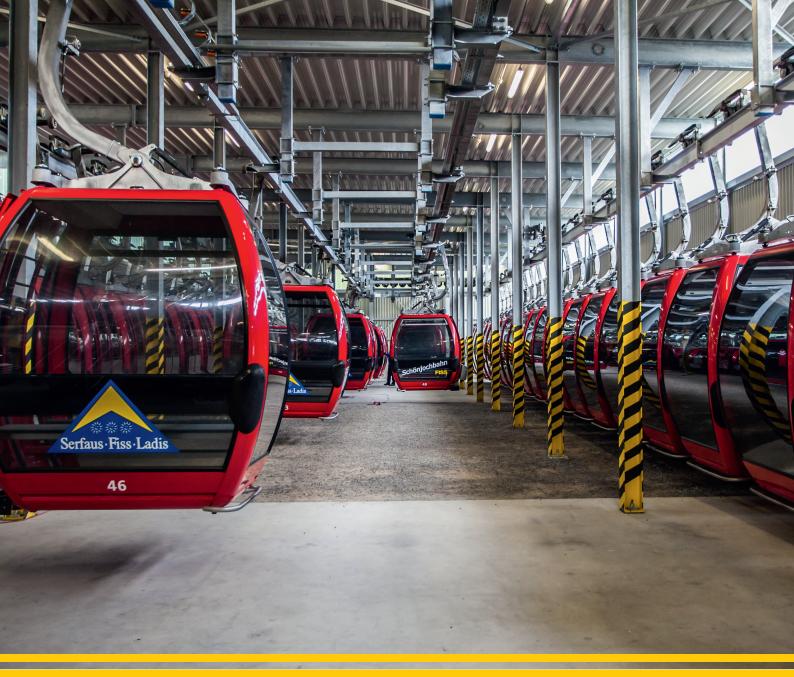

## Behind the scenes. Fiss.

What goes on behind the scenes at the cable car stations, and how do cable cars actually work?

The Serfaus-Fiss-Ladis region lifts the lid on these and many other mysteries. A guided tour through the trail maintenance equipment workshop provides an insight into the effort involved, and shows how skilled the cable car staff are.

In addition, the guided tour in Fiss will include a closer look at the ski storage area and the Schönjochbahn cable car, and give you a brief insight into snowmaking technology.

Afterwards we'll head for coffee & cake together, discuss, and answer your questions.